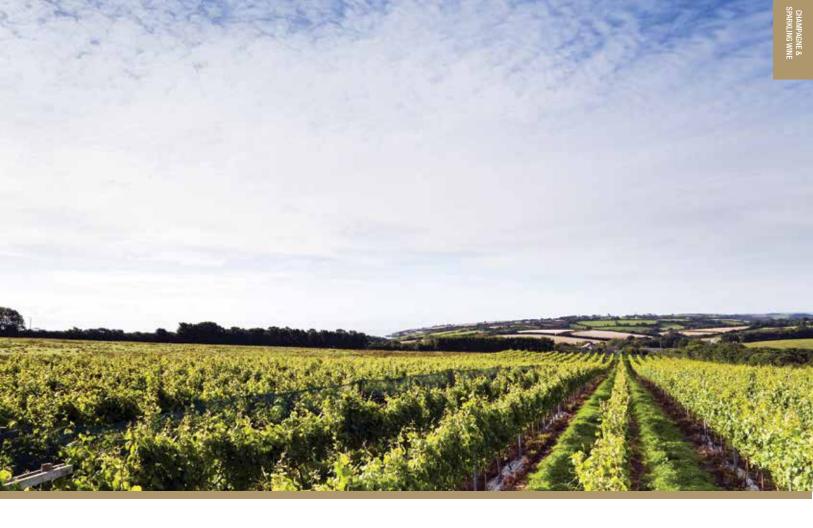

# Sparkling Wine

Whether one is looking for traditional Champagne, a refreshing Prosecco, or any number of the UK's award winning Sparkling Wines, it still remains that the popping of a cork will always be the epitome of any celebration. Long may it continue!