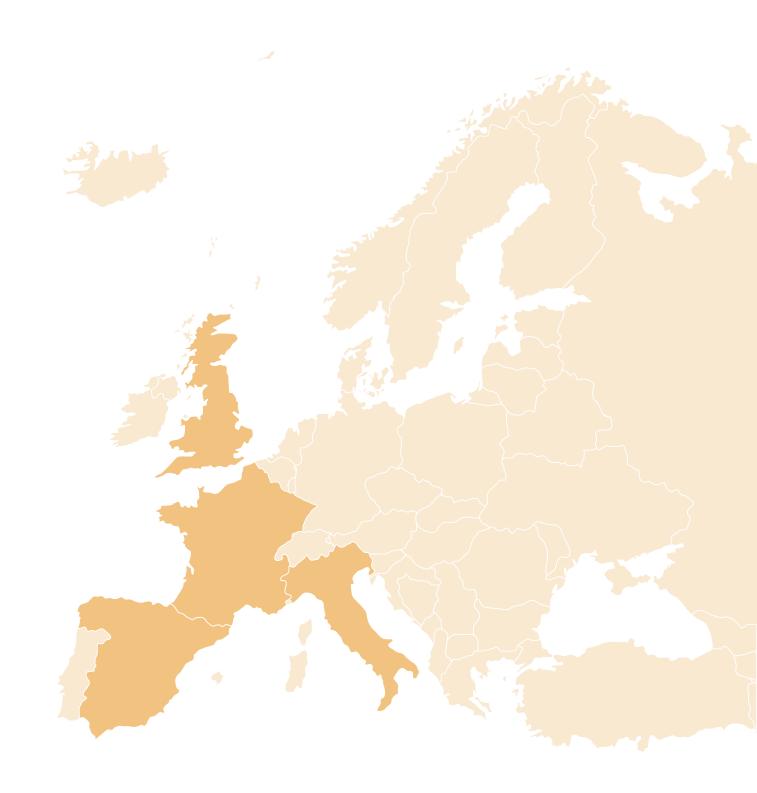

# Sparkling Wine

Whether one is looking for traditional Champagne, a refreshing Prosecco, or any number of the UK's award winning Sparkling Wines, it still remains that the popping of a cork will always be the epitome of any celebration. Long may it continue!