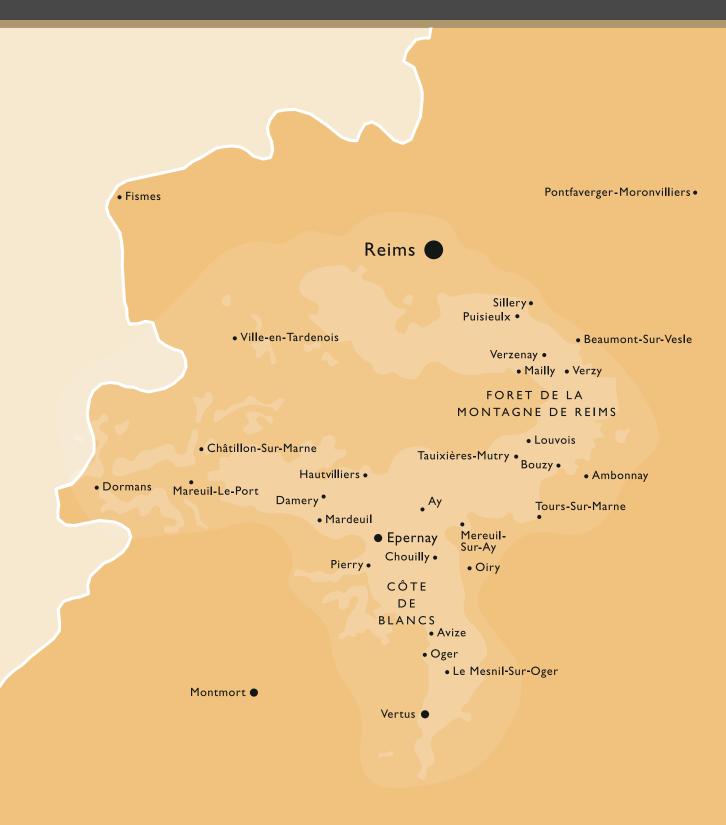

# Champagne

Where sales are concerned, Champagne exports continue to be on the up despite challenging economic times and the ever-increasing popularity and threat of more affordable sparkling wines. Whilst the UK remains the key export market, the affluent Far East is hot on our heels with luxury brands, including Champagne, in high demand.